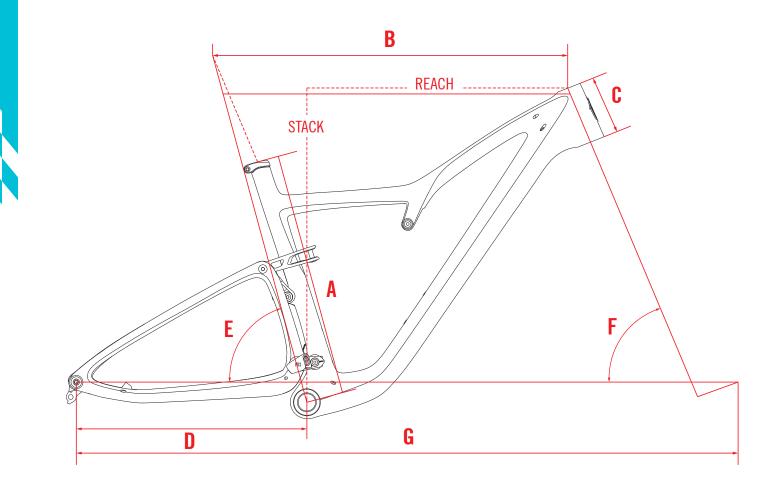

## 120mm FORK (530mm AXLE TO CROWN)

| SIZE                                |   | SMALL  | MEDIUM |
|-------------------------------------|---|--------|--------|
| SEAT TUBE                           | A | 14"    | 16"    |
| TOP TUBE                            | B | 584mm  | 613mm  |
| HEAD TUBE                           | C | 85mm   | 95mm   |
| CHAINSTAY                           | D | 435mm  | 435mm  |
| SEAT TUBE ANGLE                     | Ε | 73.8°  | 73.8°  |
| SADDLE HEIGHT FOR<br>Seattube angle |   | 650mm  | 650mm  |
| HEAD TUBE ANGLE                     | F | 67.2°  | 67.2°  |
| WHEELBASE                           | G | 1128mm | 1158mm |
| STACK                               |   | 582mm  | 592mm  |
| REACH                               |   | 413mm  | 439mm  |
| STANDOVER                           |   | 722mm  | 727mm  |
| TRAIL                               |   | 110mm  | 110mm  |
| BB DROP                             |   | 28mm   | 28mm   |

| LARGE  | X-LARGE |
|--------|---------|
| 18"    | 20"     |
| 644mm  | 675mm   |
| 110mm  | 135mm   |
| 435mm  | 435mm   |
| 74.8°  | 75.9°   |
| 650mm  | 800mm   |
| 67.2°  | 67.2°   |
| 1202mm | 1253mm  |
| 606mm  | 630mm   |
| 478mm  | 519mm   |
| 748mm  | 754mm   |
| 110mm  | 110mm   |
| 28mm   | 28mm    |